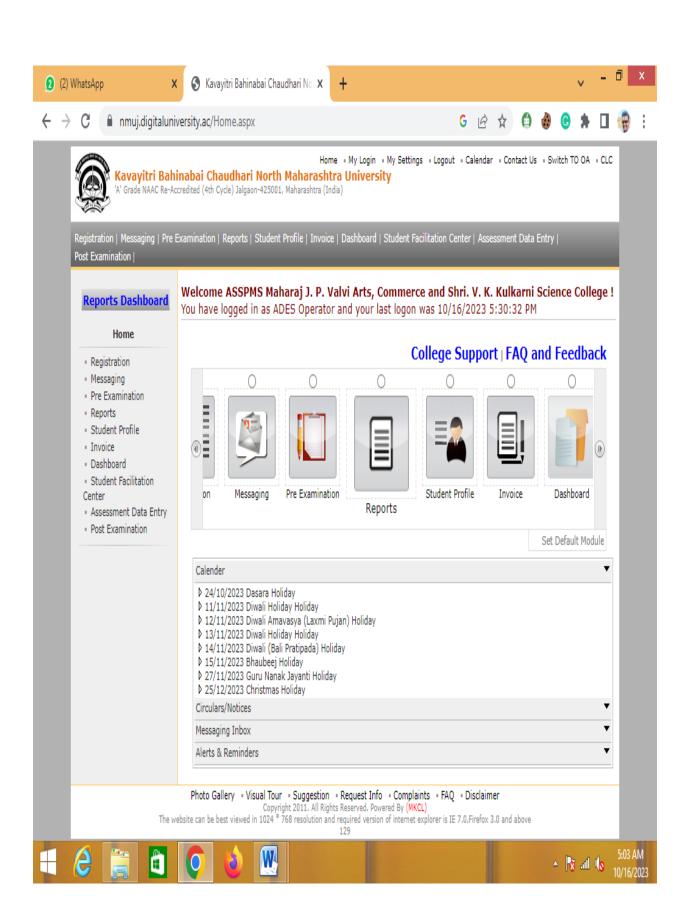

#### Screenshort of Student support (MKCL e-suvidha ) portal by KBCNMU, Jalgaon

Course Definition | College Definition | Admissions | Registration | Administration | Messaging | Pre Examination | Reports | Student Profile | Invoice | Dashboard | Student Facilitation Center | Assessment Data Entry | Post Examination |

#### Welcome!

You have logged in as Principal/ Coordinator/ Supervisor / Dean/ HOD and your last logon was 9/5/2023 7:35:57 PM