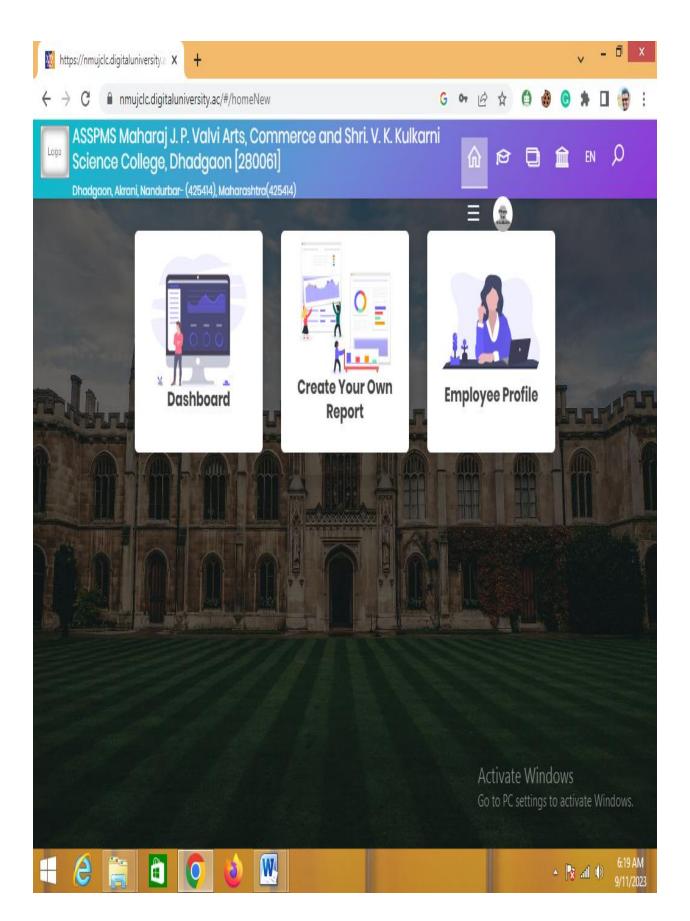

#### Home

- Course Definition
- « College Definition
- Admissions
- · Registration
- . Administration
- . Messaging
- · Pre Examination
- · Reports
- Student Profile
- Invoice
- Dashboard
- Student Facilitation Center
- · Assessment Data Entry
- Post Examination

#### Welcome!

You have logged in as Principal/ Coordinator/ Supervisor / Dean/ HOD and your last logon was 9/5/2023 7:35:57 PM

# College Support | FAQ and Feedback

Set Default Module