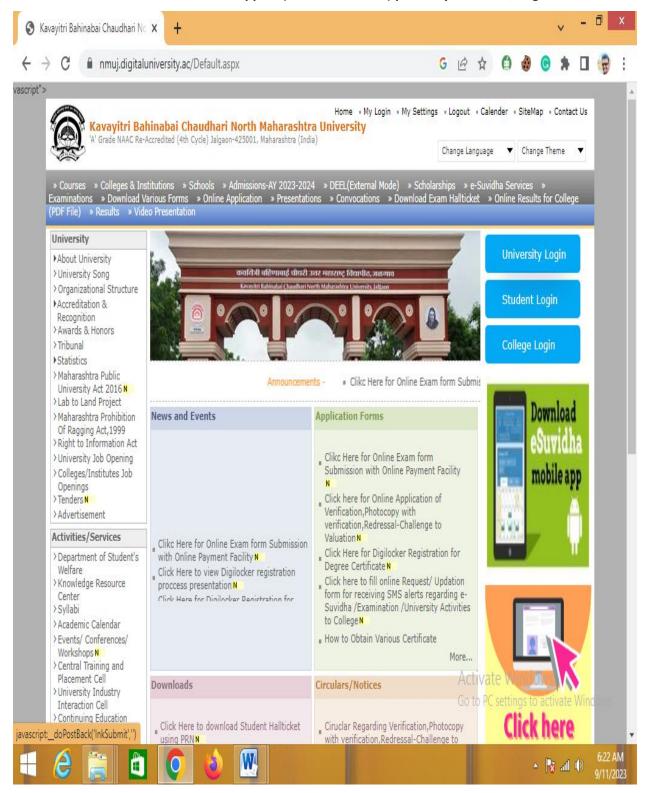

#### Screenshort of Student support (MKCL e-suvidha ) portal by KBCNMU, Jalgaon

Course Definition | College Definition | Admissions | Registration | Administration | Messaging | Pre Examination | Reports | Student Profile | Invoice | Dashboard | Student Facilitation Center | Assessment Data Entry | Post Examination |

## **Student Admission and Support**

Screenshort of Student admission and support (MKCL e-suvidha ) portal by KBCNMU, Jalgaon